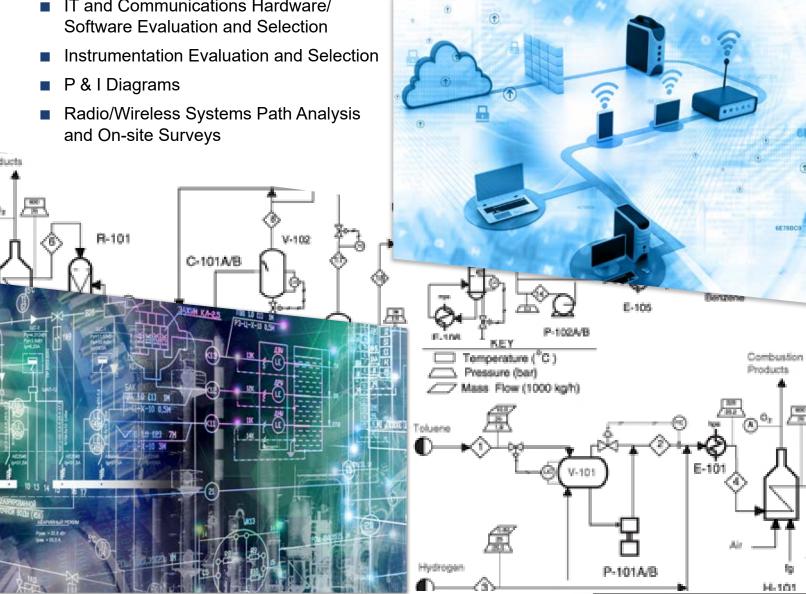

- PLC/HMI Hardware/Software Evaluation and Selection
- IT and Communications Hardware/ Software Evaluation and Selection

- Fiber Optic and Copper Communications System Design
- Functional Programming/Software **Specifications**
- Electrical Single Lines
- Conduit/Cable Schedules