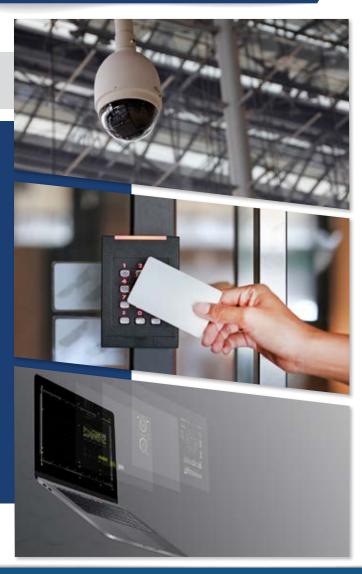

## SECURITY, ACCESS CONTROL & VIDEO MONITORING SOLUTIONS

ACS is a factory trained Systems Integrator for the following security and monitoring systems:

- Continental Access Control Access Control, Security, Fire and Video Monitoring Solutions
- NAPCO Security Security and Fire Monitoring Systems
- Longwatch Inc. Video Monitoring and Access Control Solutions