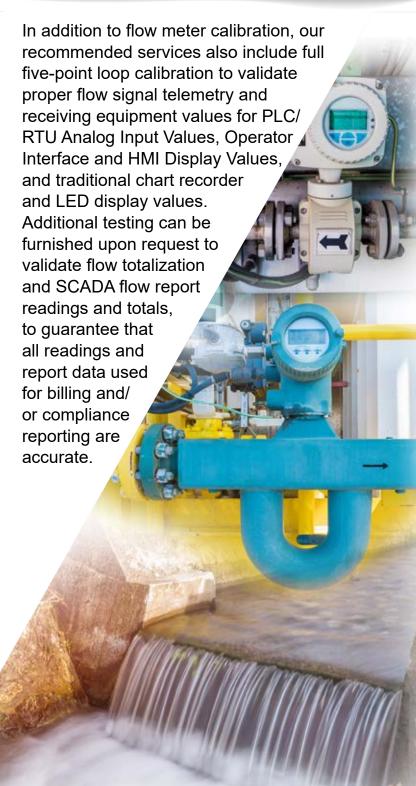

## FLOW METERING SYSTEMS CALIBRATION SERVICES

Industrial Automation & Control System Engineering | Integration, Engineering, Installation & Technical Services